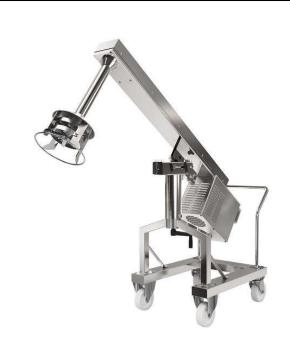

Stainless steel turbo liquidiser 1 speed (for soup) with micro liquidiser

#### **Main Features**

- Turbo liquidizer is used to mix, liquidize, reduce and CHAR(10) emulsify vegetable and fish soups, fruit and vegetable purées, liquid pastries and sauces, etc. directly in cooking containers.
- Liquidiser is mounted on a mobile stainless steel trolley and is height adjustable on installation.
- Turbine accelerates the flow of the liquid over the impeller providing a greater throughput and finer grinding.
- Safety device allows the machine to start only when it is in a working position.
- Equipped with protective ring to cover grinding head.
- Suggested for deep and low pans containing between 500 and 1000 liter of liquid.

#### Construction

- Constructed entirely in stainless steel to offer maximum durability.
- 1 speed: 1590 rpm.
- Power: 3000 watts.
- IP55 electrical controls and IP34 overall machine.