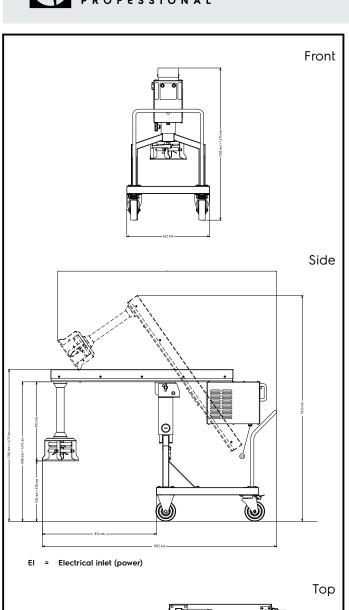

# Turbo Liquidisers Turbo Liquidiser for Soups - 1 Speed with micro liquidiser

**Electric** 

Supply voltage: 380-415 V/3 ph/50 Hz

Electrical power max.: 3 kW
Total Watts: 3 kW

**Key Information:** 

External dimensions, Width: 663 mm
External dimensions, Depth: 1852 mm
External dimensions, Height: 1475 mm
Shipping weight: 174 kg